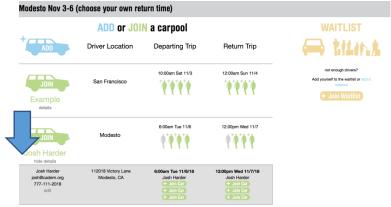

6. Your name is under Join Waitlist:

+ Join Waitlist

Josh Harder @ Modesto

7. Once a car is posted click **Join** to add yourself to that car. Or, move your name over to Join the Car you want, **put your cursor on your name**. A **cross** appears before your name. Use that to **pull over your name into the car** you want. Your name should appear in the box, see below.